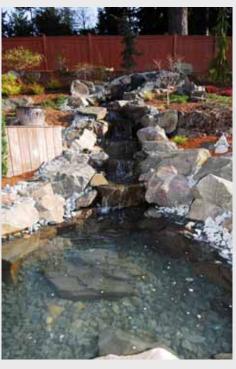

### Home is high in Harman Heights

Cut from the mountainside of Rattlesnake Ridge with full views of Mount Si stands the pride of Harman Heights marked by the boulders in which it rose. This John Day Madison Park Craftsman home resting on 6.55 acres has been extensively upgraded since the original construction. Magnificently landscaped rockery gardens, outdoor spa, 30-foot waterfall and pond, sports court, fenced gardens, built-in generator, irrigation system, hickory hardwood floors. Luxury, comfort and fun blended perfectly. MLS 217117