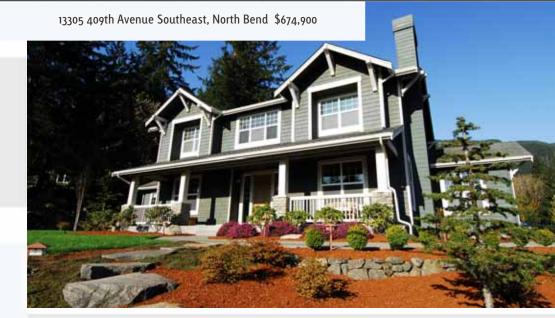

### Home is high in Harman Heights

Cut from the mountainside of Rattlesnake Ridge with full views of Mount Si stands the pride of Harman Heights marked by the boulders in which it rose. This John Day Madison Park Craftsman home resting on 6.55 acres has been extensively upgraded since the original construction. Magnificently landscaped rockery gardens, outdoor spa, 30-foot waterfall and pond, sports court, fenced gardens, built-in generator, irrigation system, hickory hardwood floors. Luxury, comfort and fun blended perfectly. MLS 217117