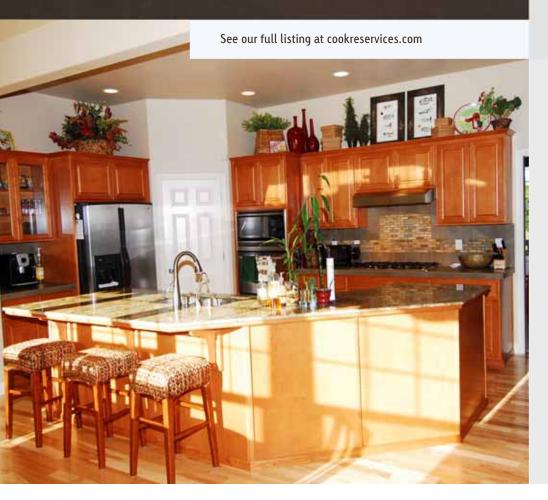

4 bedrooms / 2.75 bathrooms / 2 fireplaces / 3,980 sq.ft. / 6.55 acres

2 door/3 bay garage / private patio with hot tub / lighted sports court

Granite slab / hickory hardwood floor / inlay tile / stainless appliances