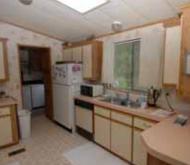

## Large Stoneridge Home \$44,900

One of the largest homes in the park! 1987 Fleetwood Stoneridge double wide 28x56. 2 bedroom / 2 full bathrooms in excellent condition and upgraded with a covered porch and a newer 40-year roof. Originally a 3 bedroom, the room was converted into additional living space. The home has large windows and skylights making the inside bright with natural light. Large master bathroom, additional storage areas and a large lot. MLS 87478