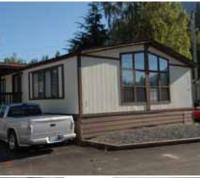

## 43010 SE North Bend Way #22

## Large Stoneridge Home \$44,900

One of the largest homes in the park! 1987 Fleetwood Stoneridge double wide 28x56. 2 bedroom / 2 full bathrooms in excellent condition and upgraded with a covered porch and a newer 40-year roof. Originally a 3 bedroom, the room was converted into additional living space. The home has large windows and skylights making the inside bright with natural light. Large master bathroom, additional storage areas and a large lot. MLS 87478