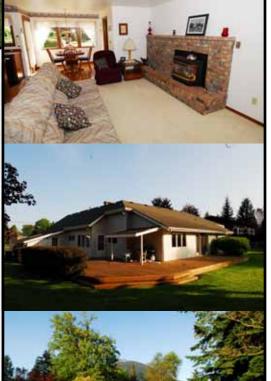

## 900 Meadow Drive Southeast | \$338,900

Follow Meadow to the end and there you will discover one of the best I-story ramblers to come available in Stows Si View. The bright and open floor plan features oak floors, fireplace, gas cooktop center island and formal and informal dining areas. A new furnace was installed last year and a 30-year roof was installed along with new decking boards. Access the grand deck from the kitchen, family room or master bedroom overseeing a huge fenced back yard with landscaped gardens and room to play. MLS 225594