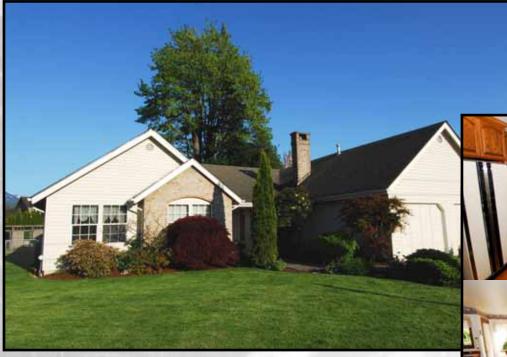

## Stow's Si View Rambler on Shy 1/2 Acre

## 900 Meadow Drive Southeast | \$338,900

Follow Meadow to the end and there you will discover one of the best I-story ramblers to come available in Stows Si View. The bright and open floor plan features oak floors, fireplace, gas cooktop center island and formal and informal dining areas. A new furnace was installed last year and a 30-year roof was installed along with new decking boards. Access the grand deck from the kitchen, family room or master bedroom overseeing a huge fenced back yard with landscaped gardens and room to play. MLS 225594